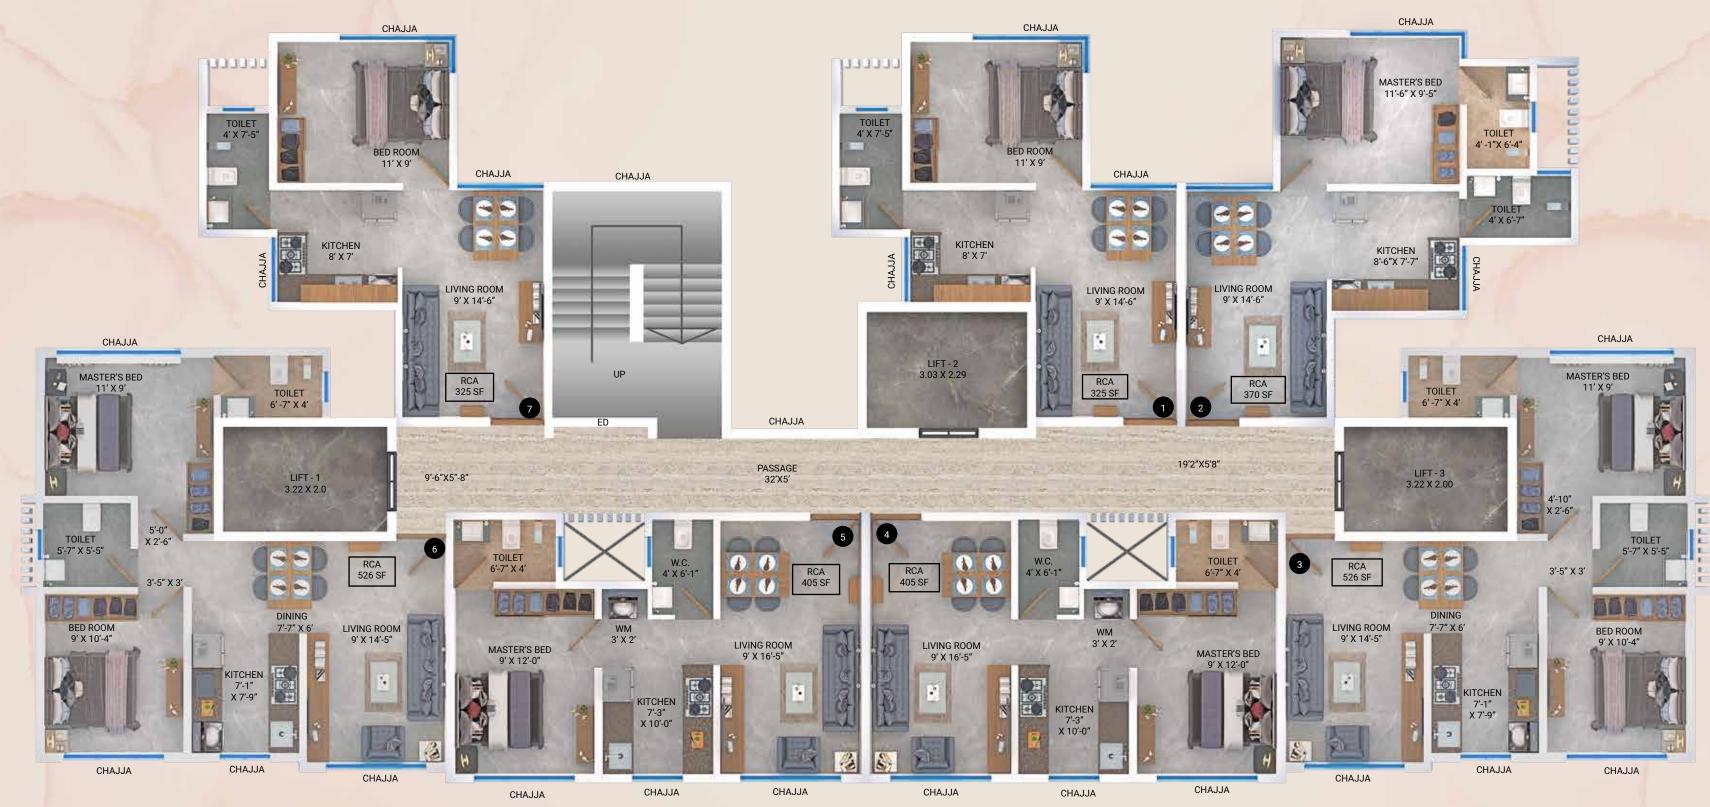

# Typical Floor Plan

| UNIT  | RERA CA    | FLAT NO. |
|-------|------------|----------|
| 1 BHK | 325 SQ.FT. | 1 & 7    |

| UNIT  | RERA CA    | FLAT NO. |  |
|-------|------------|----------|--|
| 1 BHK | 370 SQ.FT. | 2        |  |

| UNIT  | RERA CA    | FLAT NO. |
|-------|------------|----------|
| 1 BHK | 405 SQ.FT. | 5 & 4    |

| UNIT  | RERA CA    | FLAT NO. |
|-------|------------|----------|
| 2 BHK | 526 SQ.FT. | 3 & 6    |